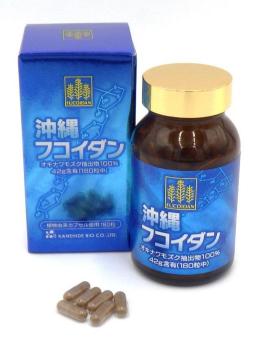

### Fuccidan

JPY1197000

TOTAL inc.TAX JPY20.520

"Fucoidan" will attract attention as a new health food ingredient. The material of this product comes from only carefully selected Okinawa Mozuku and manufactured by our original extraction process. It makes high purely and highly concentrated Fucoidan product. This product contains approximately 42g of Fucoidan per a box.

Product

[Date of release] January, 2006

This product contains approximately 42g of Fucoidan. This product is used 100% Okinawa Mozuku seaweed and information extracted by our original method. Completed with powder type in capsule.

[Contents]

53.1g (295mg×180capsules)

## Yaeyama Minsa

is a type of traditional Okinawa textile . A traditional minsa pattern consists of four and five small rectangles. These rectangles represent

eternal love.

JQA-FS0007

19311

| [UPC Code]       | 4958349250135                                            | [Best before]                                  | 3 years after date manufactured                                                                                                        |
|------------------|----------------------------------------------------------|------------------------------------------------|----------------------------------------------------------------------------------------------------------------------------------------|
| [Units / Case]   | 20                                                       | [Size mm]                                      | 57×57×117<br>L×W×H                                                                                                                     |
| [Product weight] | 227g                                                     | [Case Size mm]                                 | 270×310×135<br>L×W×H                                                                                                                   |
| [Case weight]    | 4.8kg                                                    | [Classification]                               | Okinawa mozuku seaweed extract processed food                                                                                          |
| [Product figure] | In capsule (hard type)                                   | [Ingredients]                                  | Mozuku extract (Okinawa mozuku<br>from Okinawa)/HPMC                                                                                   |
| [Dosage]         | 6 capsules per day<br>Take with water or lukewarm water. | [Nutrition Facts]<br>Per 6 capsules<br>(1.77g) | Energy4kcal, Protein0.02g, Fat0.01g,<br>Carbohydrate1.35g(sugar0.56g, dietary<br>fiiber0.79g), Salt equivalent0.19g, lodine12.69<br>μg |