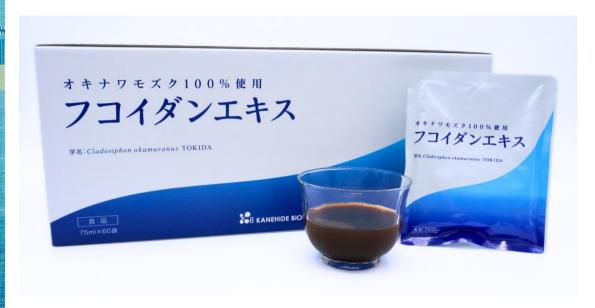

## B KANEHIDE BIO CO.,LTD.

Product

This product contains at least 3g of Okinawa mozuku extract powder per a pack (75ml), The fucoidan contained in this product information is extracted from Mozuku seaweed using our original method. Completed a liquid retort pouch type for easier taking.