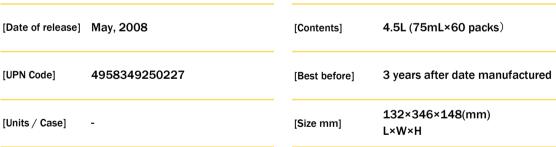

## Yaeyama Minsa textile

is a type of traditional Okinawa textile . A traditional minsa pattern consists of four and five small rectangles. These rectangles represent eternal love.

| [Units / Case]   | -                                                                                                     | [Size mm]                                 | 132×346×148(mm)<br>L×W×H                                                           |
|------------------|-------------------------------------------------------------------------------------------------------|-------------------------------------------|------------------------------------------------------------------------------------|
| [Product weight] | 5.5kg                                                                                                 | [Case Size mm]                            | -                                                                                  |
| [Case weight]    | -                                                                                                     | [Classification]                          | Okinawa Mozuku seaweed extract processed food                                      |
| [Product figure] | liquid retort pouch                                                                                   | [Ingredients]                             | Mozuku extract (Okinawa mozuku<br>from Okinawa)                                    |
| [Dosage]         | Pour to glass or cup and drink one or two bags. Also you can be diluted with water or lukewarm water. | [Nutrition Facts]<br>Per a pack<br>(75mL) | Energy 12kcal, Protein 0.1g, Fat<br>0g, Carbohydrate 2.9g, Salt<br>equivalent 0.3g |
|                  |                                                                                                       |                                           |                                                                                    |