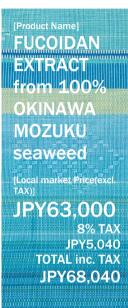

## B KANEHIDE BIO CO.,LTD.

Product

This product contains at least 3g of Okinawa mozuku extract powder per a pack (75ml), The fucoidan contained in this product information is extracted from Mozuku seaweed using our original method. Completed a liquid retort pouch type for easier taking.